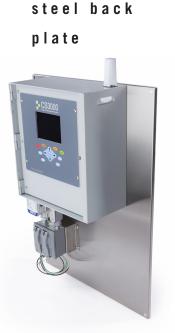

## CS3-SSBP

The Calsense Stainless Steel Back Plate, model CS3-SSBP, is a convenient way to accommodate an indoor wall-mount installation of CS3000 controllers providing a turnkey solution for installers and contractors.

The CS3-SSBP provides a stainless steel backplate with dimensions 32" by 22" and is pre-assembled at the Calsense factory.

- Assembly includes a keyed On/Off switch, GFI outlet and receptacle
- When specified at the same time, the SSBP assembly includes the correct installation of the Calsense Transient Surge Arrestor, model TP-110

## technical specifications dimensions

- Height: 32"
- Width: 22"

## construction material:

• 14-gauge SAE 304 Stainless Steel