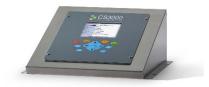

# CS3-SB16-RETRO

The Calsense CS3-SB16-RETRO utilizes an existing .I.T./Strongbox<sup>®</sup> model SB16SS Stainless Steel Top Entry Enclosure to mount a Calsense CS3000 irrigation controller. Calsense provides a sustainable solution when retrofitting to the Calsense Resource Management System, eliminating the need to replace a valuable asset.

## Description

The CS3-SB16-RETRO is a kit that provides all of the hardware necessary to mount a controller in an existing V.I.T./Strong Box SB16SS Stainless Steel Top Entry Enclosure. Also included is a CS3000 custom face plate to hold the controller panel at a 25degree angle in the top of the enclosure for easy viewing and programming. The unit comes complete with transient and lightning protection, factory-labeled terminals, GFI outlet, and keyed On/Off switch.