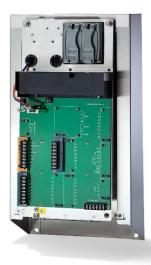

## Description

The CS3-SB16-RETRO is a kit that provides all of the hardware necessary to mount a controller in an existing V.I.T./Strong Box SB16SS Stainless Steel Top Entry Enclosure. Also included is a CS3000 custom face plate to hold the controller panel at a 25degree angle in the top of the enclosure for easy viewing and programming. The unit comes complete with transient and lightning protection, factory-labeled terminals, GFI outlet, and keyed On/Off switch.

- Quick, clean and easy to install. Utilizes existing mounting holes and hardware, four screws and four bolts, mounts in minutes
- Complete Calsense 10-year limited warranty on all assembled components included in the model CS3-SB16-RETRO