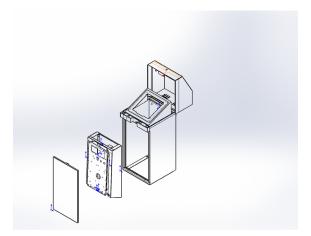

## Description

The CS3-SB16-RETRO is a kit that provides all of the hardware necessary to mount a controller in an existing V.I.T./Strong Box SB16SS Stainless Steel Top Entry Enclosure. Also included is a CS3000 custom face plate to hold the controller panel at a 25degree angle in the top of the enclosure for easy viewing and programming. The unit comes complete with transient and lightning protection, factory-labeled terminals, GFI outlet, and keyed On/Off switch.

#### Dimensions

- Height: 26.5"
- Width: 14.25"
- Depth: 6"

### **Construction Material**

14-gauge SAE 304 Stainless Steel